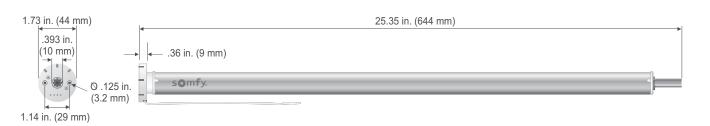

ating               | IP 20                       | Insulation                                                                                        | n Class            | Class III                                                                |
| (interior use only) Limit Switch Type | Electronic                  | Antenna                                                                                           |                    | must not be cut or lengthened. For<br>must not be exposed and should not |
| Temperature Working<br>Range          | 32°F to 140°F (0°C to 60°C) | come in contact with metal surfaces. RF wire may need to be repositioned for optimal performance. |                    |                                                                          |

## Dimensions



# **Specifications**

| Nominal Torque        | 2 Nm                                |  |  |
|-----------------------|-------------------------------------|--|--|
| Nominal Speed         | 20 rpm                              |  |  |
| Adjustable Speed      | 10-28 by increment of 2 rpm         |  |  |
| Sound Level           | dBA <38                             |  |  |
| Radio Protocol        | RTS                                 |  |  |
| Radio Frequency       | 433.42 MHz                          |  |  |
| Battery Type          | 12V 2600 mAh (built-in Lithium-ion) |  |  |
| Battery Autonomy      | Only recharge once per year*        |  |  |
| Charging Time         | < 4.5 hours                         |  |  |
| Low Battery Indicator | LED (on motor head)                 |  |  |

####