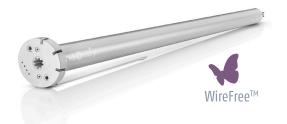

### Sonesse ULTRA 30 WireFree<sup>™</sup> RTS (Li-ion)

Part #1003310

Offers control via Radio Technology Somfy® (RTS)